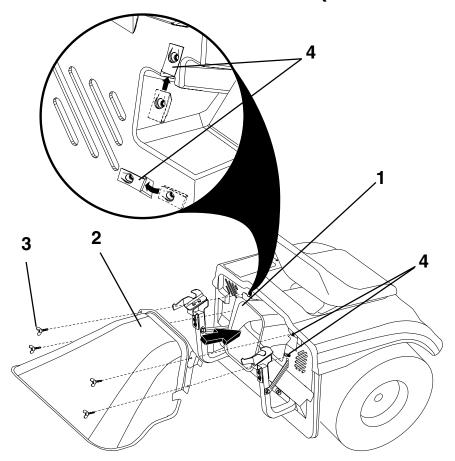

# CTH Rear Deflector Kit (954 12 00-91)

- 1. Discharge Chute
- 2. Deflector (532 16 72-12)
- 3. Wing Screw (532 16 73-66)
- 4. Threaded Insert (532 17 48-14)

### Installation

- Install discharge chute through opening in backplate and slide over deck adaptor.
- Attach the chute by hooking the two straps into the holes in the flange of the chute.

**NOTE:** If your tractor does not have four (4) threaded inserts in the backplate, install the four (4) inserts provided as shown.

- Install the discharge deflector to the backplate by screwing the four (4) wing screws into the threaded inserts located in the backplate.
- Tighten the wing screws securely.